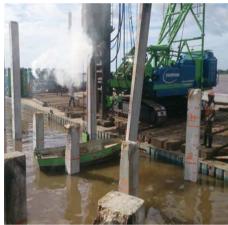

#### Ports, Harbours, Quays

Foundations and structural design, construction management, survey services.

- Kuldipsingh Port Facilities: Quay Expansion
- Harbour Nickerie

Sea dikes and river bank protection works, including dewatering structures