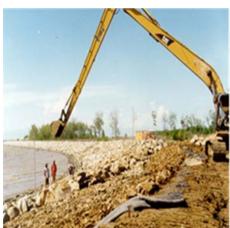

#### Ports, Harbours, Quays

Foundations and structural design, construction management, survey services.

- Kuldipsingh Port Facilities: Quay Expansion
- Harbour Nickerie

Sea dikes and river bank protection works, including dewatering structures

- Sea Dike Coronie
- Sea Dike Nickerie
- River Dikes Commewijne