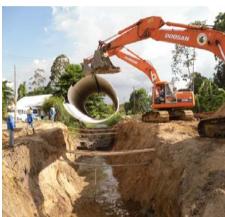

#### Ports, Harbours, Quays

Foundations and structural design, construction management, survey services.

- Kuldipsingh Port Facilities: Quay Expansion
- Harbour Nickerie

Sea dikes and river bank protection works, including dewatering structures

- Sea Dike Coronie
- Sea Dike Nickerie
- River Dikes Commewijne