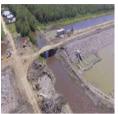

#### Ports, Harbours, Quays

Foundations and structural design, construction management, survey services.

- Kuldipsingh Port Facilities: Quay Expansion
- Harbour Nickerie

Sea dikes and river bank protection works, including dewatering structures

- Sea Dike Coronie
- Sea Dike Nickerie
- River Dikes Commewijne