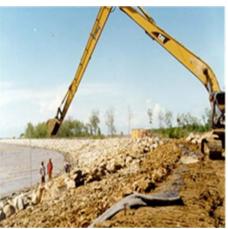

#### Ports, Harbours, Quays

Foundations and structural design, construction management, survey services.

- Kuldipsingh Port Facilities: Quay Expansion
- Harbour Nickerie

Sea dikes and river bank protection works, including dewatering structures

- Sea Dike Coronie
- Sea Dike Nickerie
- River Dikes Commewijne