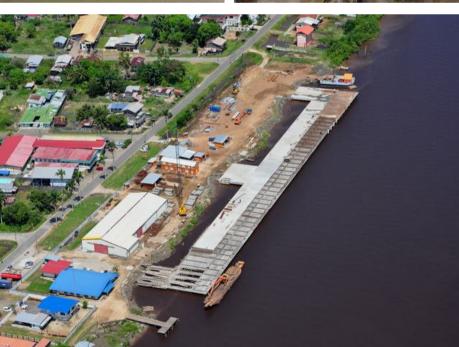

#### Ports, Harbours, Quays

Foundations and structural design, construction management, survey services.

- Kuldipsingh Port Facilities: Quay Expansion
- Harbour Nickerie

Sea dikes and river bank protection works, including dewatering structures