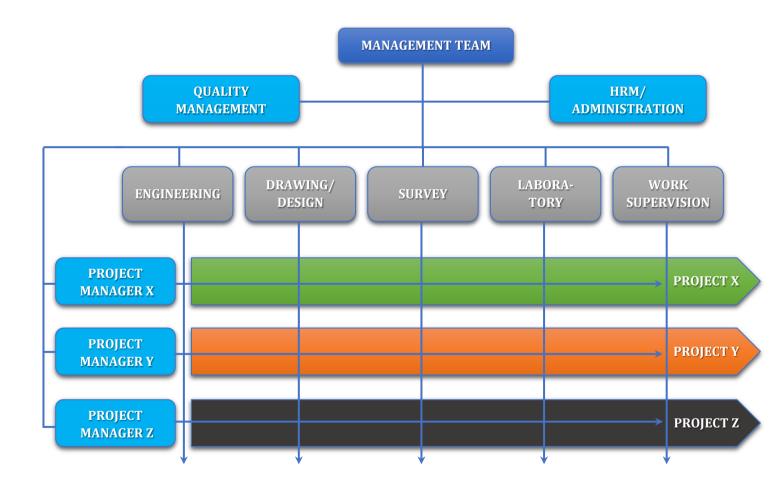

#### **ORGANIZATION**

Drawing from our different departments, we compile a project team for every project, specific to the needs of the Client. Quick view personnel status:

Partners
Engineers total
4 (all MSc. Civil Engineers)
16 (6 MSc. / 9 BSc. / 1 B.Tech)

• Detail design draughtsmen : 4 (vocational)

Field supervisors
 Surveyors
 13 (2 B.Tech / 11 vocational)
 8 (5 vocational, 3 assistants)

• Soils & asphalt laboratory : 5 (vocational)

• HRM / administrative : 6 (1 MSc. / 5 vocational)