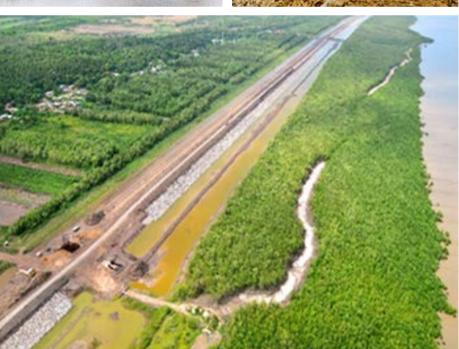

#### Ports, Harbours, Quays

Foundations and structural design, construction management, survey services.

- Kuldipsingh Port Facilities: Quay Expansion
- Harbour Nickerie

Sea dikes and river bank protection works, including dewatering structures

- Sea Dike Coronie
- Sea Dike Nickerie
- River Dikes Commewijne