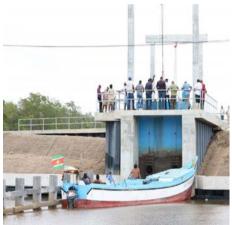

#### Ports, Harbours, Quays

Foundations and structural design, construction management, survey services.

- Kuldipsingh Port Facilities: Quay Expansion
- Harbour Nickerie

Sea dikes and river bank protection works, including dewatering structures