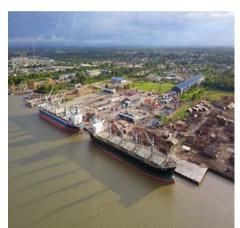

#### Ports, Harbours, Quays

Foundations and structural design, construction management, survey services.

- Kuldipsingh Port Facilities: Quay Expansion
- Harbour Nickerie

Sea dikes and river bank protection works, including dewatering structures